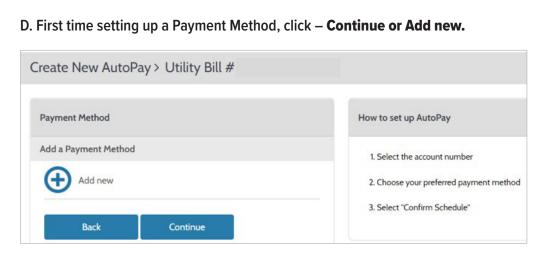

E. When adding a new Payment Method, click Add New.

| Payment Method       |          |
|----------------------|----------|
| My Wallet            |          |
| () echeck) *****     |          |
| Add a Payment Method |          |
| Add new              |          |
| Back                 | Continue |