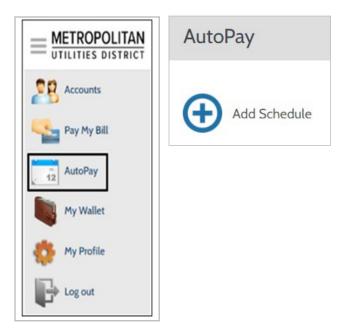

B. On the left side, select – 'AutoPay' and follow the requested prompts: Click - Add Schedule.

C. Select or verify the M.U.D. Account number is correct and click **Continue.** 

| elect an Account        | How to set up AutoPay                   |
|-------------------------|-----------------------------------------|
| Utility Bill # Continue | 1. Select the account number            |
|                         | 2. Choose your preferred payment method |
|                         | 3. Select "Confirm Schedule"            |
|                         |                                         |
|                         |                                         |
|                         |                                         |
|                         |                                         |