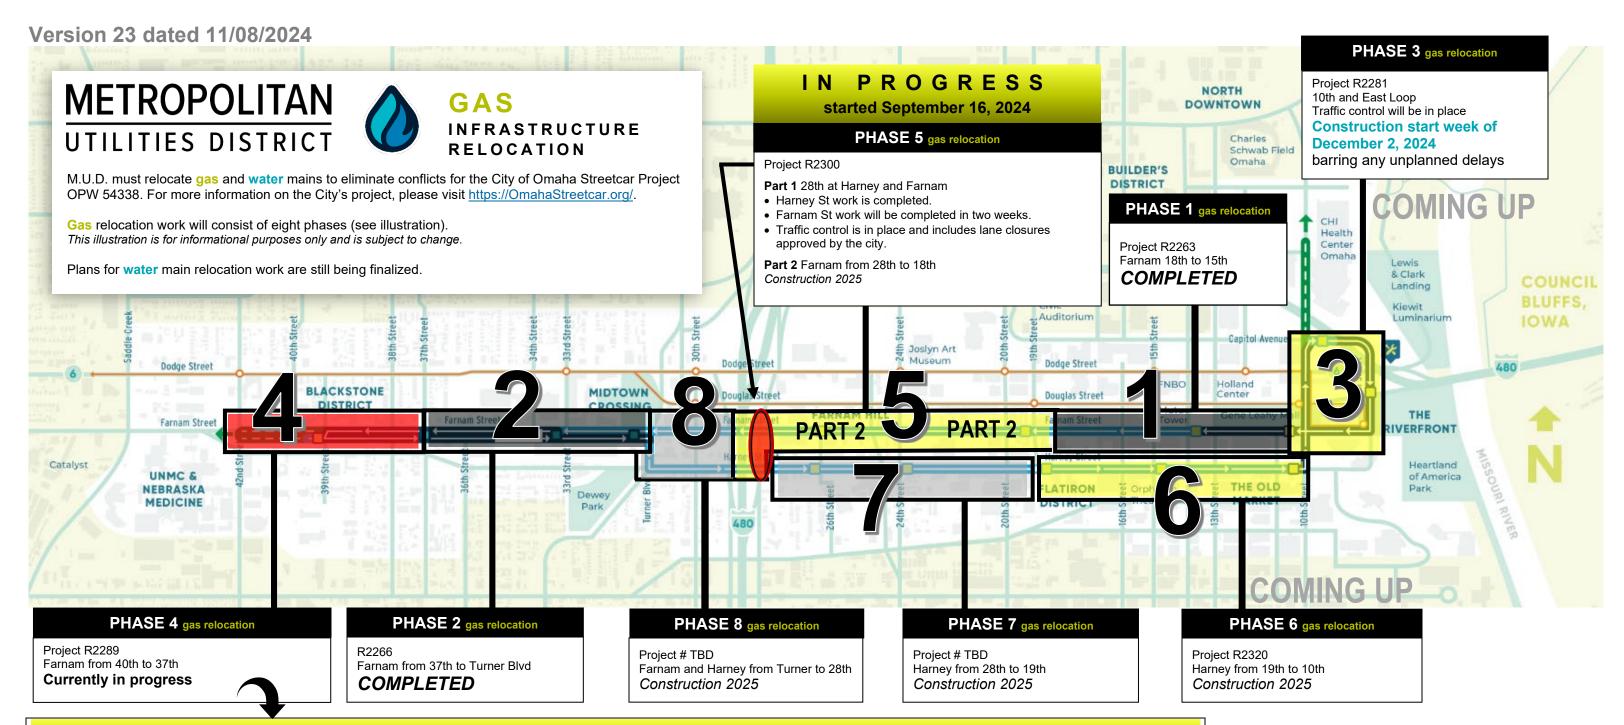

## IN PROGRESS

started July 29, 2024

- Midtown Crossing work completed.
- Blackstone District 37th to 40th occurring now to end of 2024. With upcoming possible weather delays, work could go into the first month or two of 2025.
- Harney St work at 38th St and 38th Ave to start next week and will be completed in two weeks. This work will impact the 38th St entrance to the 37 West parking garage; please enter the garage from the North.
- Farnam traffic control in place. Eastbound Farnam closed to through traffic 40th to 38th St for the remainder of Phase 4 work. No Parking South side of Farnam. Sidewalks remain open, however occasionally need closed for the work.
- 39th to 40th the gas main will be installed down the middle of Farnam.
- The crew continues to maintain driveway access during the work when possible.
- Because gas mains are being relocated, gas services will need replaced and/or reconnected in the area. Any inside gas meters may be moved to the outside. A technician from M.U.D. will work with the customers needing gas service work. This reconnection work includes additional holes near the buildings and possibly in Farnam after the new main has been installed.
- All work and dates are approximate and barring any unplanned delays.